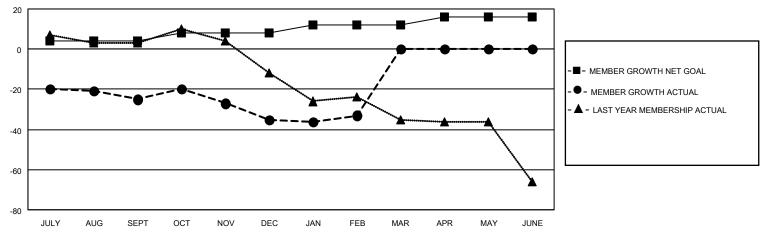

#### GOALS AND ACTUAL MEMBERS CUMULATIVE

| DROPPED CLUBS: 1 |    | 15 CLUBS OF 36 ADDED 1 OR<br>MORE NEW MEMBERS | GENDER DISTRIBUTION                |              |  |
|------------------|----|-----------------------------------------------|------------------------------------|--------------|--|
|                  |    | WORE NEW MEMBERS                              | MALE                               | 989 (79.50%) |  |
|                  |    |                                               | FEMALE                             | 255 (20.50%) |  |
| DROPPED MEMBERS  |    |                                               | NON BINARY                         | 0 (0.00%)    |  |
|                  |    |                                               | PREFER NOT TO ANSWER               | 0 (0.00%)    |  |
| DECEASED         | 12 |                                               |                                    |              |  |
| CLUB CANCELLED   | 0  | CLICK HERE FOR CUMULATIVE                     | TOTAL FAMILY UNIT MEMBERS 181      |              |  |
| OTHER            | 72 | MEMBERSHIP DATA                               |                                    |              |  |
| TOTAL            | 84 |                                               | FAMILY MEMBERS PAYING HALF DUES 92 |              |  |
|                  |    |                                               |                                    |              |  |